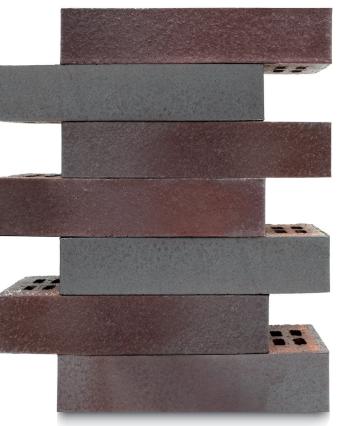

## Lothian Linea 290mm Series

Crest Linea "290mm Series" bricks are becoming increasingly popular in the UK, with architects appreciating the dramatic effect our long format bricks can have on the aspect of any building. With more colours and textures now available call the Crest team to discuss our latest linea brick designs.

## 290 x 90 x **52mm**

compressive strength: ≥ 42 N/mm<sup>2</sup>

water absorption:  $\leq 5\%$ 

durability: FL / F2

weight per pack: 1200kg

pack size: 768

active soluble salts content: Class S9

dry weight per brick: 1.5kg