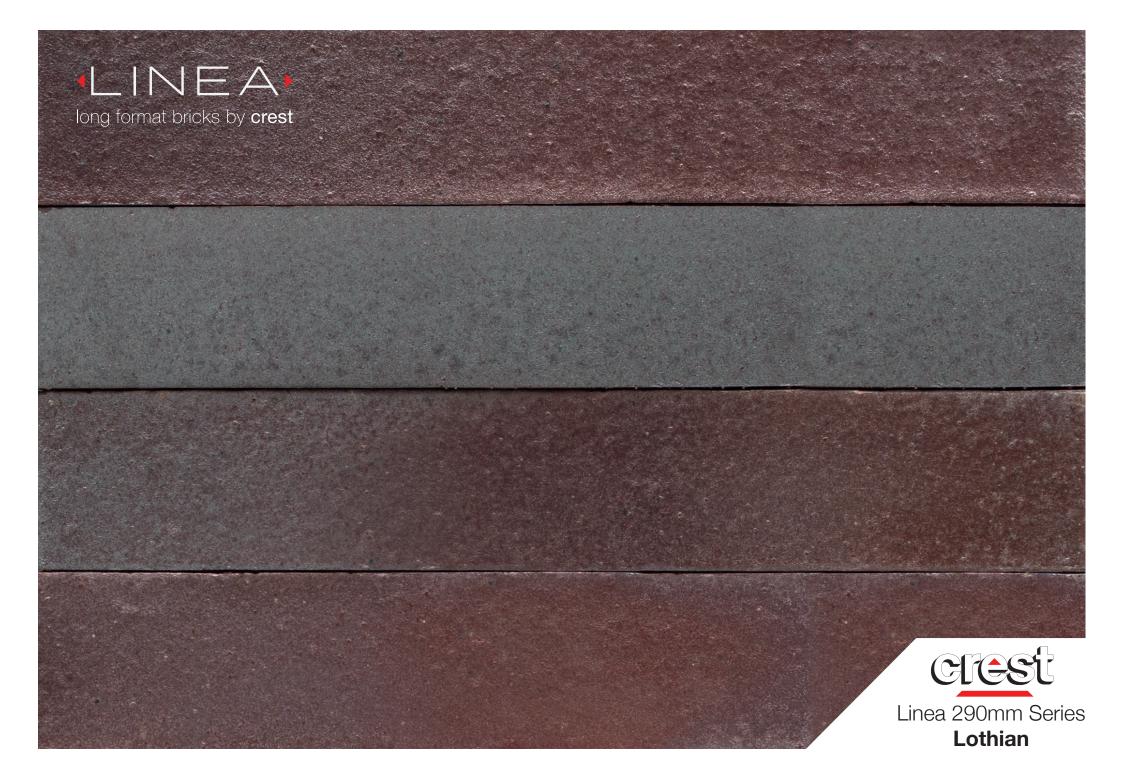

## Lothian Linea 290mm Series

Crest Linea "290mm Series" bricks are becoming increasingly popular in the UK, with architects appreciating the dramatic effect our long format bricks can have on the aspect of any building. With more colours and textures now available call the Crest team to discuss our latest linea brick designs.

## 290 x 90 x **52mm**

compressive strength: ≥ 42 N/mm<sup>2</sup>

water absorption:  $\leq 5\%$ 

durability: FL / F2

weight per pack: 1200kg

pack size: 768

active soluble salts content: Class S9

dry weight per brick: 1.5kg